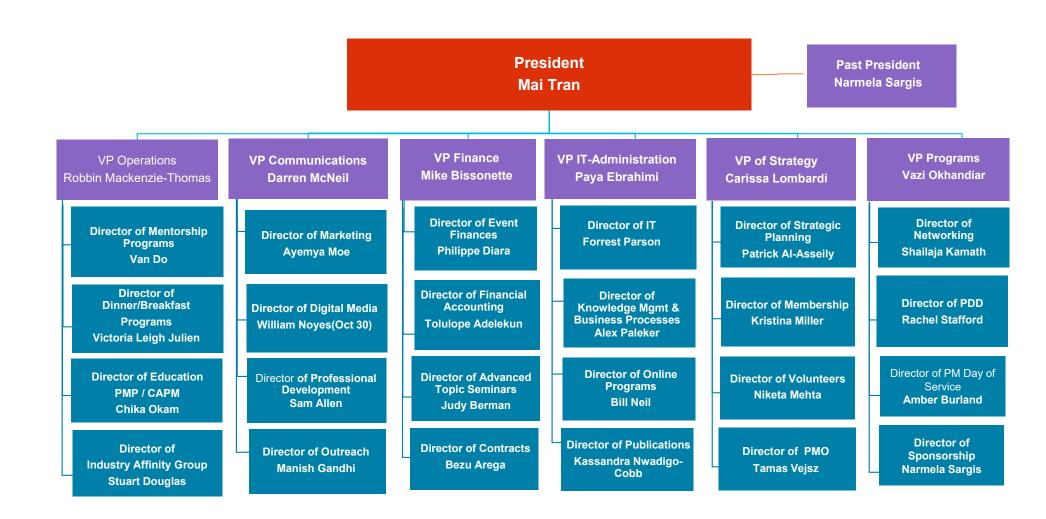

### PMI – ORANGE COUNTY ORGANIZATION CHART

**Board of Governors** 

December 27, 2023

## BOARD OF GOVERNORS MAI TRAN PRESIDENT

### COMMUNICATION Darren McNeil, VP

### FINANCE MIKE BISSONETTE, VP

### IT- ADMINISTRATION PAYA EBRAHIMI, VP

### STRATEGY Carrisa Lombardi, VP

### PROGRAMS VAZI OKHANDIAR, VP

PMI-OC Organization Chart 13 SEPTEMBER 2022 29

32